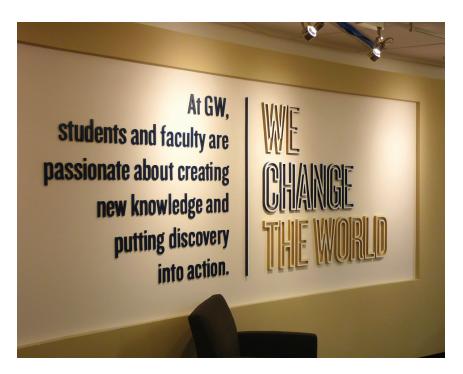

### FINISHING TOUCH

An accent to a historic display, the dramatic words of a famous speech, a company motto — these are all wonderful accents to a building, playground, museum or historic site. Gemini's complete line of dimensional letters fits the bill on all counts with acrylic, laminate on foam, giclée panels, wood letters and even classic gold leafing. Gemini provides lettering to fit any look or budget.