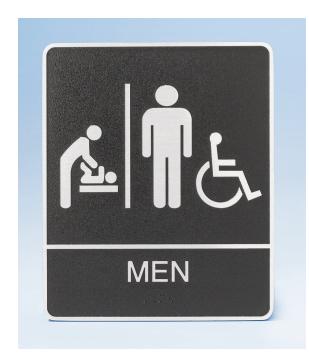

## FINDING Your Way

Since it was signed into law in 1990, the Americans with Disabilities Act (ADA), has had a far-reaching effect on the sign industry. Nearly every public building, ranging from restaurants and libraries to hospitals and office complexes, is required to have ADA signage. All of Gemini's ADA/Wayfinding plaques are designed and manufactured to meet ADA requirements — and all are made from solid metal in order to provide a superior product that will not chip or crack like common acrylic and photopolymers. You can choose from base metal or other color selections, including up to 1200 dpi photographic images for the surfaces of your plaques. Gemini's patent-pending ADA process does not use loose beads for the Braille component or rely on imperfect, non-compliant castings. The result is a breathtaking example of how effectively designed ADA plaques don't have to be a distraction from a project's overall beauty, but instead can actually enhance it.