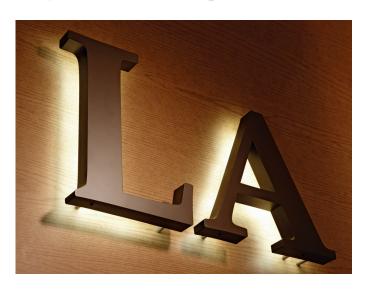

## Upholding Your IMAGE

Successful, professional businesses have an image to maintain, and nothing projects that image more immediately than signage. Premium metal letters, known for their distinctive look and feel, are the products of choice for corporate entrances, reception areas and boardrooms. Many letter thicknesses are available, with a variety of standard and custom type styles, multiple finish options and ease of customization. For corporate settings that are on a tighter budget, metal laminate on acrylic provides the look of metal without the added weight and expense.

### **CUSTOMER**

Whether the business is a leading retailer on Fifth Avenue or a small shop in Any Town, USA, effective signage speaks volumes to current and prospective customers. Popular material choices include metal and plastic — both alone and in combination with each other. Our wide variety of special finishes, colors and customization options will help you develop a brand that meets your customer's exact standards. Many products can be illuminated very easily with the addition of LED lights.