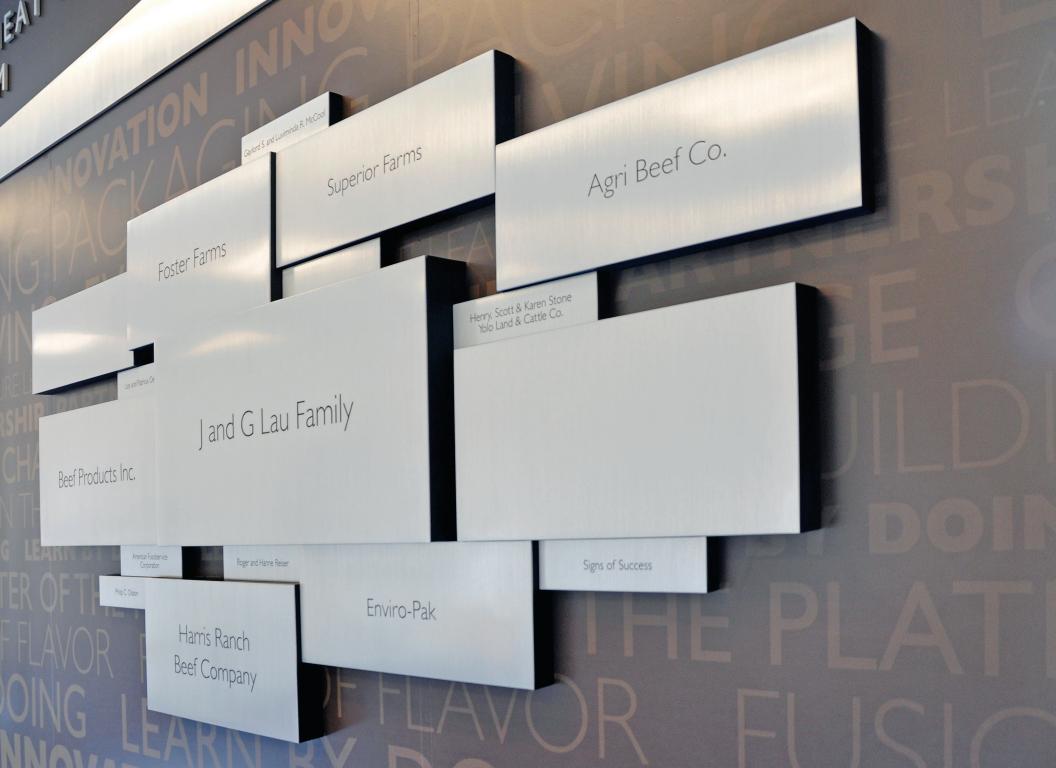

Recognizing individuals or companies that have played a significant role in supporting a program or the construction of a facility is a great way to show appreciation and ensure continued community involvement. Etched plaques — highly detailed, easy to customize, and shipped within eight days after artwork approval — are always a popular option.