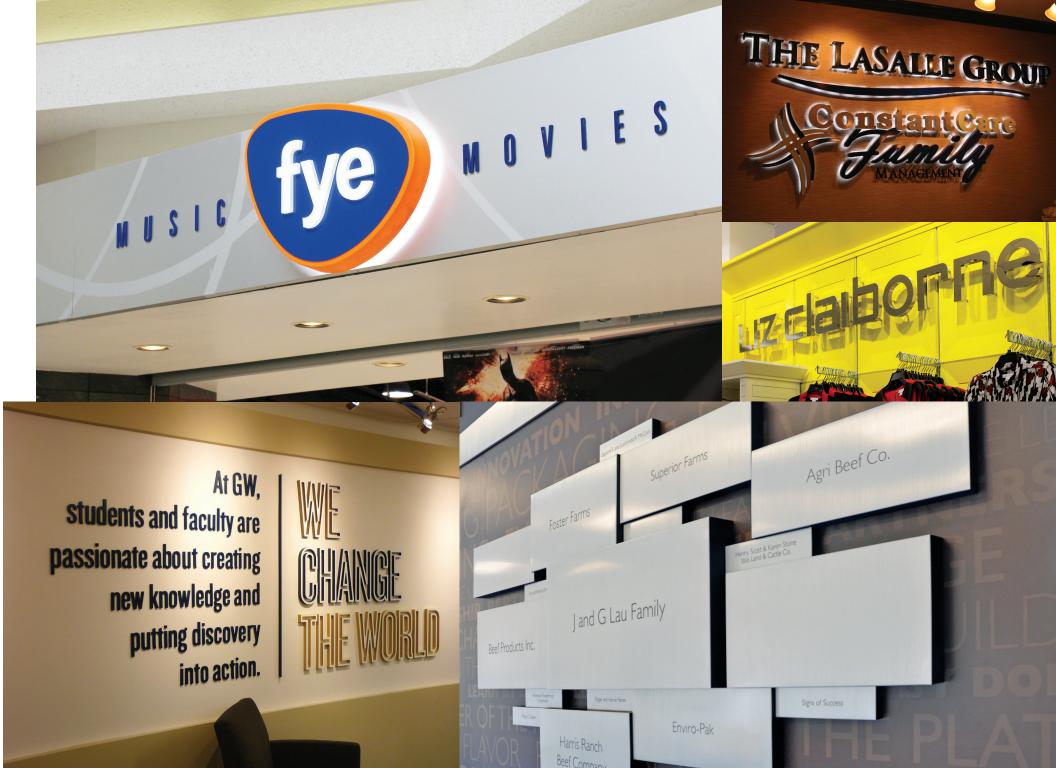

## Upholding Your IMAGE

Successful, professional businesses have an image to maintain, and nothing projects that image more immediately than signage. Premium metal letters, known for their distinctive look and feel, are the products of choice for corporate entrances, reception areas and boardrooms. Many letter thicknesses are available, with a variety of standard and custom type styles, multiple finish options and ease of customization. For corporate settings that are on a tighter budget, metal laminate on acrylic provides the look of metal without the added weight and expense.

#### Attracting the

### **CUSTOMER**

Whether the business is a leading retailer on Fifth Avenue or a small shop in Any Town, USA, effective signage speaks volumes to current and prospective customers. Popular material choices include metal and plastic — both alone and in combination with each other. Our wide variety of special finishes, colors and customization options will help you develop a brand that meets your customer's exact standards. Many products can be illuminated very easily with the addition of LED lights.

#### Applying the

### FINISHING TOUCH

An accent to a historic display, the dramatic words of a famous speech, a company motto — these are all wonderful accents to a building, playground, museum or historic site. Gemini's complete line of dimensional letters fits the bill on all counts with acrylic, laminate on foam, giclée panels, wood letters and even classic gold leafing. Gemini provides lettering to fit any look or budget.

Recognizing individuals or companies that have played a significant role in supporting a program or the construction of a facility is a great way to show appreciation and ensure continued community involvement. Etched plaques — highly detailed, easy to customize, and shipped within eight days after artwork approval — are always a popular option.